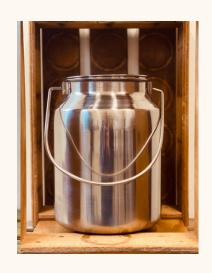

# Catering Pails

Now available for catering, cafes and restaurants for easy large quantities.
Still with 0 waste or rubbish!
5L and 10L options for Milk, Cream and Yoghurt.
Get in touch for more details.