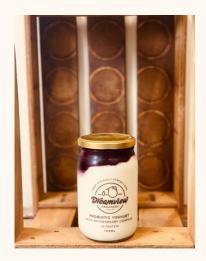

## Boysenberry Yoghurt

We've added an extra splash to our Natural probiotic yoghurt with a home made boysenberry compote.

Berries from Berryfresh TA.